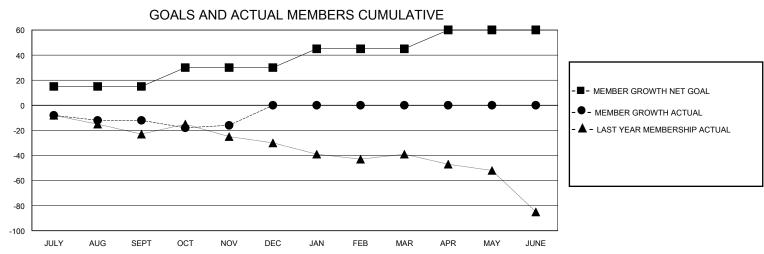

## District 31 L

GMT: LOCATION NORTH CAROLINA GMT CA

| Clubs         |               |             |               | Members               |                       |                         |                                                    |  |
|---------------|---------------|-------------|---------------|-----------------------|-----------------------|-------------------------|----------------------------------------------------|--|
|               | RESULTS FOR   | R 2023-2024 |               | RESULTS FOR 2023-2024 |                       |                         |                                                    |  |
| QUARTER       | NEW CLUB GOAL | NEW CLUBS   | DROPPED CLUBS | QUARTER MEMB          | ER GROWTH NET<br>GOAL | MEMBER GROWTH<br>ACTUAL | DROPPED<br>MEMBERS ACTUAL<br>(including transfers) |  |
| JULY/AUG/SEPT | 0             | 0           | 2             | JULY/AUG/SEPT         | 15                    | 24                      | 31                                                 |  |
| OCT/NOV/DEC   | 1             | 0           | 1             | OCT/NOV/DEC           | 15                    | 15                      | 19                                                 |  |
| JAN/FEB/MAR   | 0             | 0           | 0             | JAN/FEB/MAR           | 15                    | 0                       | 0                                                  |  |
| APR/MAY/JUNE  | 0             | 0           | 0             | APR/MAY/JUNE          | 15                    | 0                       | 0                                                  |  |