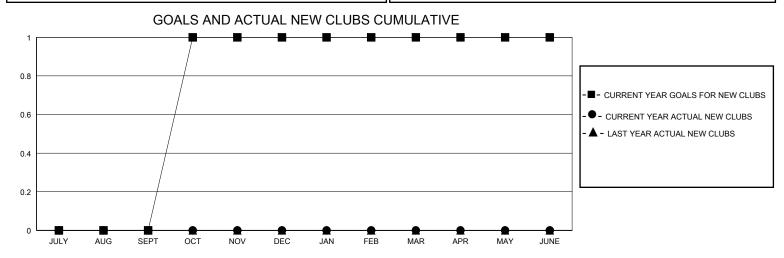

## District 31 L

GMT: LOCATION NORTH CAROLINA GMT CA

| Clubs         |               |             |               | Members               |                       |                         |                                                    |  |
|---------------|---------------|-------------|---------------|-----------------------|-----------------------|-------------------------|----------------------------------------------------|--|
|               | RESULTS FOR   | R 2023-2024 |               | RESULTS FOR 2023-2024 |                       |                         |                                                    |  |
| QUARTER       | NEW CLUB GOAL | NEW CLUBS   | DROPPED CLUBS | QUARTER MEMB          | ER GROWTH NET<br>GOAL | MEMBER GROWTH<br>ACTUAL | DROPPED<br>MEMBERS ACTUAL<br>(including transfers) |  |
| JULY/AUG/SEPT | 0             | 0           | 2             | JULY/AUG/SEPT         | 15                    | 24                      | 31                                                 |  |
| OCT/NOV/DEC   | 1             | 0           | 1             | OCT/NOV/DEC           | 15                    | 15                      | 19                                                 |  |
| JAN/FEB/MAR   | 0             | 0           | 0             | JAN/FEB/MAR           | 15                    | 0                       | 0                                                  |  |
| APR/MAY/JUNE  | 0             | 0           | 0             | APR/MAY/JUNE          | 15                    | 0                       | 0                                                  |  |